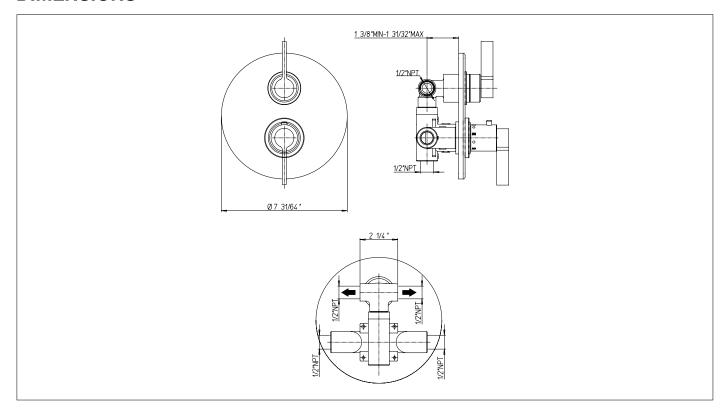

### **Serie Brera**

#### 92691L0

1/2" Thermostatic Trim With Diverter And Volume Control

needs rough VALVE 691

#### **FINISHES**

92691L0PC Polished Chrome 92691L0BN Brushed Nickel 92691L0BG Brushed Gold 92691L0BB Brushed Black



#### STANDARDS 🕖



- Compliant with ASME A112.18.1 CSA B125.1 when sold with rough valve
- Certified by IAPMO R&T Lab when sold with rough valve
- ADA Compliant

# **FEATURES**

Solid Brass Construction Complete Trim Kit Mecanical diverter Controlling water flow Thermo Control Cartridge **Independent Temperature Control** Stop limit temperature device included Step-By-Step Installation Instructions

## **DIMENSIONS**



| Project    |  |
|------------|--|
| Contractor |  |