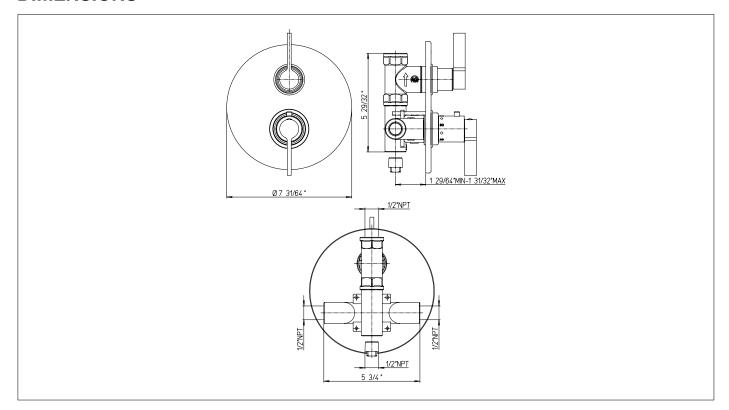

### **Serie Brera**

#### 92690L0

½" Thermostatic Trim With Volume Control

needs rough VALVE 690

#### **FINISHES**

92690L0PC Polished Chrome 92690L0BN Brushed Nickel 92690L0BG Brushed Gold 92690L0BB Brushed Black



#### **STANDARDS**

- Compliant with ASME A112.18.1 CSA B125.1 when sold with rough valve
- Certified by IAPMO R&T Lab when sold with rough valve
- ADA Compliant

## **FEATURES**

Solid Brass Construction
Complete Trim Kit
Thermo Control Cartridge
1/4 turn Ceramic disc valve
Independent Temperature Control
Stop limit temperature device included
Step-By-Step Installation Instructions

# **DIMENSIONS**



| Project    |  |
|------------|--|
| Contractor |  |