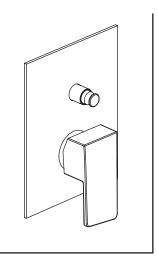

|
| Brushed Nickel  |           | Х         |

| Features                                            | 84787SQPC | 84787SQBN |  |
|-----------------------------------------------------|-----------|-----------|--|
| Pressure Balance Trim                               | х         | Х         |  |
| Includes pressure balance cartridge                 | Х         | Х         |  |
| 1/2" Pressure Balance Valve featuring Ceramic Discs | Х         | Х         |  |
| 1/2" NPT Inlets                                     | Х         | Х         |  |
| ADA Compliant                                       | Х         | Х         |  |
| Step-By-Step Installation Instructions              | Х         | Х         |  |
| Limited Lifetime Warranty                           | Х         | Х         |  |



| Project    |  |
|------------|--|
| Contractor |  |

1-877-55 (36784) 19701 DA VINCI LAKE FOREST, CA 92610 WWW.FORTISFAUCET.COM