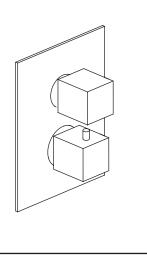

## **Serie Corsini**

84691SQ

1/2" Thermostatic Valve with diverter and Volume Control trim only