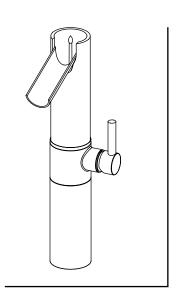

---------------------------------------|---------|
| Solid Brass Construction                                       | Х       |
| Single Control Ceramic Disc Valve                              | Χ       |
| Meets NSF 61/9 Annex G Lead Requirements                       | Χ       |
| Meets EPA Watersense Certification CEC 1.2gpm                  | Χ       |
| ADA Compliant                                                  | Χ       |
| Less Popup                                                     | Χ       |
| 1 hole installation. Optional 3-hole deckplate sold separately | Χ       |
| Step-By-Step Installation Instructions                         | Χ       |
| Limited Lifetime Warranty                                      | Х       |

| Project    |  |
|------------|--|
| Contractor |  |