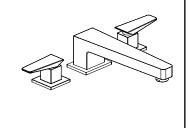

Chrome | Х         |           |
| Brushed Nickel  |           | х         |

| Features                                    | 9410200PC | 9410200BN |
|---------------------------------------------|-----------|-----------|
| Solid Brass Construction                    | Х         | Х         |
| High Flow ¾" Valves Featuring Ceramic Discs | Χ         | Х         |
| Kit Includes Trim and Valve                 | Χ         | Х         |
| Stainless Steel Hoses                       | Χ         | Х         |
| 3 Hole Installation                         | Χ         | Х         |
| Step-By-Step Installation Instructions      | Χ         | Х         |
| ADA Compliant                               | Χ         | Х         |
| Limited Lifetime Warranty                   | Χ         | Х         |



Project \_\_\_\_\_\_
Contractor \_\_\_\_\_