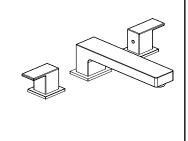

Chrome | Х         |           |
| Brushed Nickel  |           | Х         |

| Features                                    | 8410000PC | 8410000BN |
|---------------------------------------------|-----------|-----------|
| Solid Brass Construction                    | Х         | Х         |
| High Flow ¾" Valves Featuring Ceramic Discs | Χ         | Х         |
| Kit Includes Trim and Valve                 | Χ         | Х         |
| Stainless Steel Hoses                       | Χ         | Х         |
| 3 Hole Installation                         | Χ         | Х         |
| Step-By-Step Installation Instructions      | Χ         | Х         |
| ADA Compliant                               | Х         | Х         |
| Limited Lifetime Warranty                   | Х         | Х         |



Project \_\_\_\_\_\_
Contractor \_\_\_\_\_