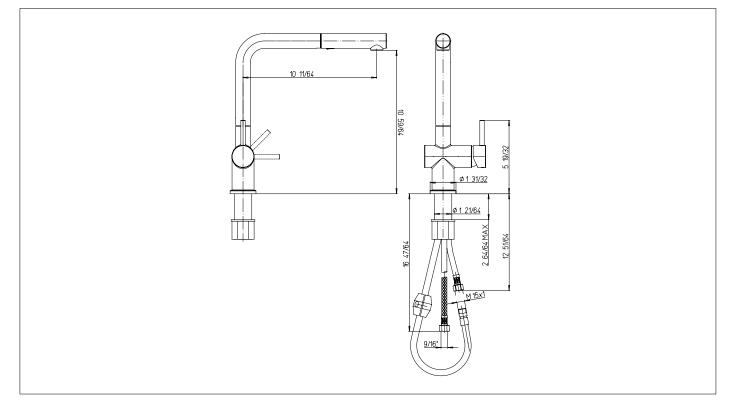

**Kitchen** 

#### 6456600

Kitchen Pull-Out

#### **FINISHES**

6456600PC Polished Chrome 6456600BN Brushed Nickel



# STANDARDS



- Compliant with ASME A112.18.1 CSA B125.1
- Compliant with ANSI/NSF 61
- Certified by IAPMO R&T Lab
- Meets EPA Water Sense Certification: 1.8gpm, L/min 6.8
- ADA Compliant

## **FEATURES**

Solid brass construction Single Control Operation 180° Spout Rotation 2 Function Sprayer (Spray/Stream) Optional 3-hole deckplate sold separately Step-By-Step Installation Instructions

### DIMENSIONS



# Project \_\_\_\_\_

1-877-55 (36784) 19701 DA VINCI LAKE FOREST, CA 92610

WWW.FORTISFAUCET.COM