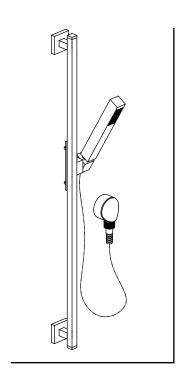

## **Serie Abruzzo**

9412900

## Adjustable shower bar kit

| Features                                | 9412900PC | 9412900BN |
|-----------------------------------------|-----------|-----------|
| 24" Adjustable Brass Slide Bar          | Χ         | Х         |
| Hand Shower with Dual Check Valves      | Χ         | Х         |
| Back Flow Prevention System             | Χ         | Х         |
| Includes: Hand Shower, Hose, Slide Bar, | Χ         | Х         |
| 60" Hose with Matching Finish           | Χ         | Χ         |
| Self Cleaning Spray Head                | Χ         | Х         |
| Step By Step Installation Instructions  | Χ         | Х         |
| Limited Lifetime Warranty               | Χ         | Х         |