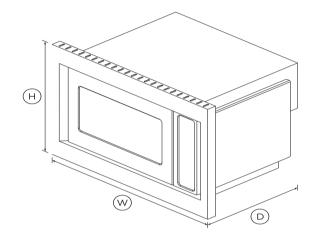

#### **DIMENSIONS**

Height 19 5/8 "
Width 29 7/8 "

Depth 0 7/8 "

### **Product dimensions**

Depth  $0^{7}/_{8}$ " Height  $19^{5}/_{8}$ "

Width 29 <sup>7</sup>/<sub>8</sub> "

SKU 81229

The product dimensions and specifications in this page apply to the specific product and model. Under our policy of continuous improvement, these dimensions and specifications may change at any time. You should therefore check with Fisher & Paykel's Customer Care Centre to ensure this page correctly describes the model currently available. ® Fisher & Paykel Appliances Ltd 2019.