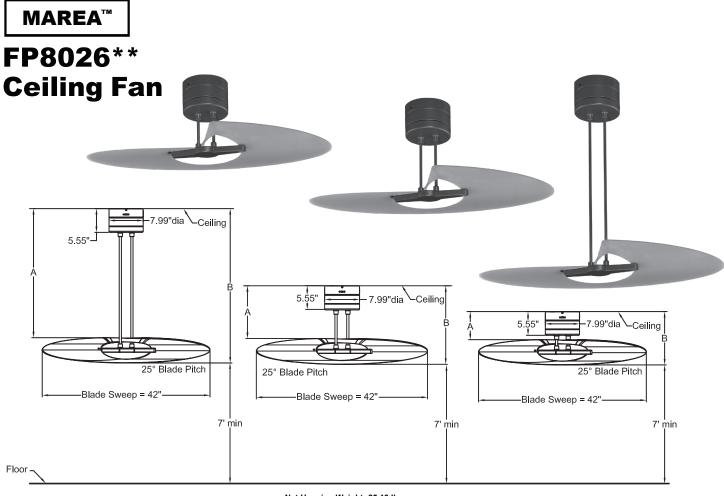

#### **DOWNROD OPTIONS:**

Fan comes with 3 sets of double (4", 10" and 28") support rods included. Call technical support for more information.

#### LOCATION USE:

Fan is rated for dry locations only.

|                        | Α      | В      |
|------------------------|--------|--------|
| Fan w/4" Support rods  | 6.09″  | 12.00″ |
| Fan w/10" Support rods | 12.09″ | 18.00″ |
| Fan w/28" Support rods | 30.09″ | 36.00″ |