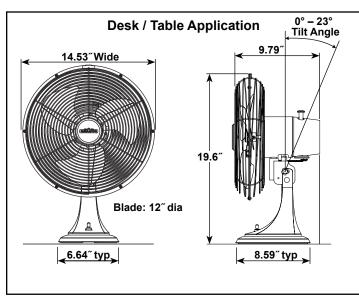

## **Wall Application** 14.11" **Wall Mount** Pattern 6.64" 16.96" 8.58″ typ Blade: 12" dia $0^{\circ} - 23^{\circ}$ Tilt Angle **Mounting Options Base Mounted Base Mounted Near Outlet Directly Over Outlet**