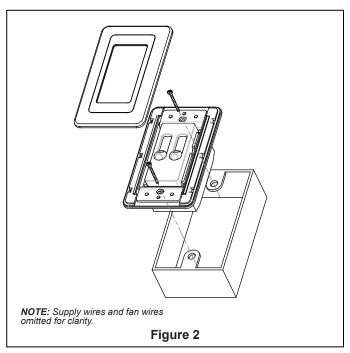

## How to Wire and Operate Your CW2(C2) Wall Control

NOTE: If fan or supply wires are different colors than indicated, have this unit installed by a qualified electrician.

- **1.** Installing Wall Control (Figures 1 & 2):
- · With electrical power still disconnected, remove the existing wall plate and switch.
- Set the knob and light switch of the wall control in the off (0) position.
- Make wiring connections with wire nuts as shown in Figure 1.
  - One black wire from wall control unit to black (A.C. power supply).
  - One blue wire from wall control unit to blue
  - One black wire from wall control unit to black wire leading to ceiling outlet box.
  - One green/yellow wire from wall control unit to green ground wire.
- Attach wall control unit to outlet box using the two screws provided. Then, the face plate attaches the wall control. (Figure 2)
- Restore electrical power.