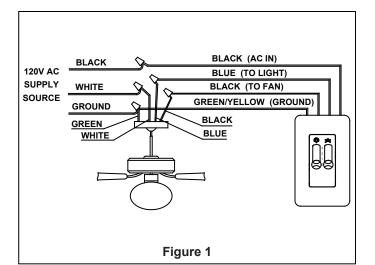

## How to Wire and Operate Your CW2(C2) Wall Control

NOTE: If fan or supply wires are different colors than indicated, have this unit installed by a qualified electrician.

- **1.** Installing Wall Control (Figures 1 & 2):
- · With electrical power still disconnected, remove the existing wall plate and switch.
- Set the knob and light switch of the wall control in the off (0) position.
- Make wiring connections with wire nuts as shown in Figure 1.
  - One black wire from wall control unit to black (A.C. power supply).
  - One blue wire from wall control unit to blue
  - One black wire from wall control unit to black wire leading to ceiling outlet box.
  - One green/yellow wire from wall control unit to green ground wire.
- Attach wall control unit to outlet box using the two screws provided. Then, the face plate attaches the wall control. (Figure 2)
- Restore electrical power.