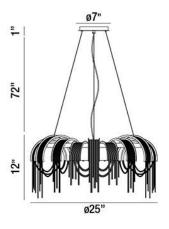

## **Product Specifications**

Collection:

Item No.: 26335-018 Height: 12" Chain / Cord Length: 72" 25" Diameter: Est. Shipping Weight: 33.66 lbs No. of Bulbs: 5 Inc. Bulb Wattage: 60 watts Bulb Type: G9 5 Bulb Base: G9 Bulb Voltage: 120 volts