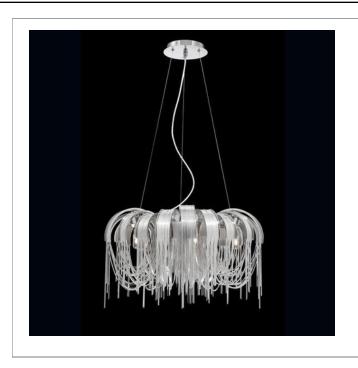

33 West Beaver Creek Road Richmond Hill Ontario Canada L4B 1L8

**8** 800.660.5391

**=** 800.660.5390

↑ info@eurofase.com

www.eurofase.com

Draped nickel chain wrapped around curved nickel strips

## **AVENUE**, 5-LIGHT CHANDELIER

## **Product Specifications**

Collection:

Item No.: 26335-018 Height: 12" Chain / Cord Length: 72" 25" Diameter: Est. Shipping Weight: 33.66 lbs No. of Bulbs: 5 Inc. Bulb Wattage: 60 watts Bulb Type: G9 5 Bulb Base: G9 Bulb Voltage: 120 volts