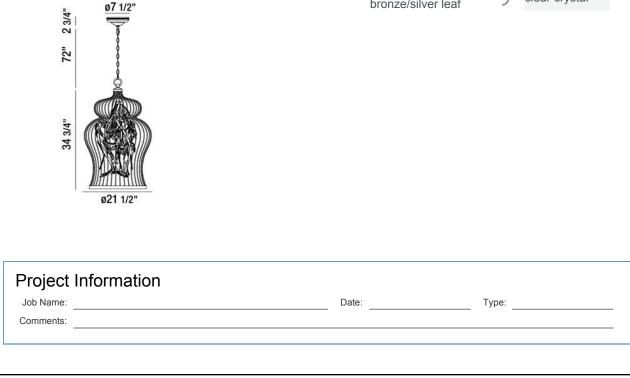

# **Product Specifications**

| Collection:           | Illuminations |
|-----------------------|---------------|
| Item No.:             | 26369-013     |
| Height:               | 34.75"        |
| Chain / Cord Length:  | 72"           |
| Diameter:             | 21.5"         |
| Est. Shipping Weight: | 38.30 lbs     |
| No. of Bulbs:         | 14 Inc.       |
| Bulb Wattage:         | 20 watts      |
| Bulb Type:            | BI PIN        |
| Bulb Base:            | G4            |
| Bulb Voltage:         | 12 volts      |