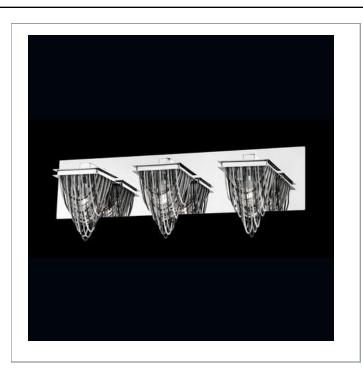

33 West Beaver Creek Road Richmond Hill Ontario Canada L4B 1L8

**8** 800.660.5391

■ 800.660.5390

⁴ info@eurofase.com

www.eurofase.com

3 tone draped metal chains with chrome accent

## WASAGA, 3-LIGHT BATHBAR

## **Options Available**

ITEM CODEFINISHSHADE26319-018chrome3 tones metal<br/>chain

## Colour / Shades Available

**FINISH** 

SHADE

chrome

0

3 tones metal chain

**□** 5 1/2"

| Project Information |  |       |       |
|---------------------|--|-------|-------|
| Job Name:           |  | Date: | Туре: |
| Comments:           |  |       |       |
|                     |  |       |       |