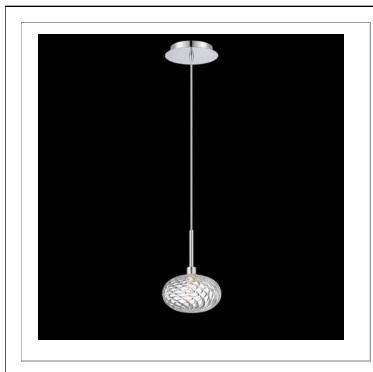

- 33 West Beaver Creek Road Richmond Hill Ontario Canada L4B 1L8
- **\*** 800.660.5391
- 800.660.5390
- www.eurofase.com

Clear rippled hand blown glass with chrome accents

## SPADINA , 1-LIGHT CONVERTIBLE PENDANT

## **Product Specifications**

Collection: Illuminations Item No.: 26253-015 Height: 8.75" Chain / Cord Length: 72" Diameter: 6.25" Est. Shipping Weight: 2.35 lbs No. of Bulbs: 1 Inc. Bulb Wattage: 40 watts Bulb Type: G9 🗊 Bulb Base: G9 Bulb Voltage: 120 volts