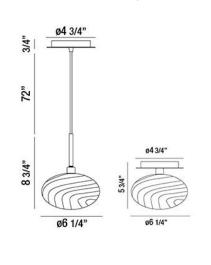

## **Product Specifications**

Collection: Illuminations Item No.: 26253-015 Height: 8.75" Chain / Cord Length: 72" Diameter: 6.25" Est. Shipping Weight: 2.35 lbs No. of Bulbs: 1 Inc. Bulb Wattage: 40 watts Bulb Type: G9 🗊 Bulb Base: G9 Bulb Voltage: 120 volts