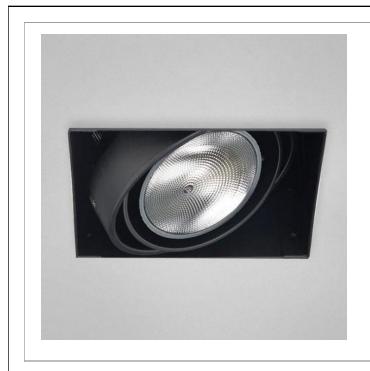

- 33 West Beaver Creek Road Richmond Hill Ontario Canada L4B 1L8
- **\*** 800.660.5391
- 800.660.5390
- www.eurofase.com

Recessed multi-light fixture series. Designed for remodel applications but also suitable for new construction applications. Adjustable 35° on both axis for aiming in any direction. Invisible trim with plaster frame.

## 1LT, TRIMLESS MULTIPLE RECESSED, PAR30

## **Product Specifications**

| TE221-01<br>8.62"<br>6.31"<br>6.31"<br>5.87 lbs<br>1<br>75 watts<br>PAR30 ≪<br>E26<br>120 volts |
|-------------------------------------------------------------------------------------------------|
|                                                                                                 |