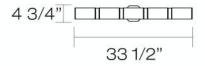

**2** 3/4"

## **Product Specifications**

Collection: Illuminations
Model No.: BR-5DAK
Height: 4.75"
Extension: 2.75"
Length: 33.5"
Est. Shipping Weight: 6.886 lbs
No. of Bulbs: 5 Inc.

No. of Bulbs: 5 Inc.

Bulb Wattage: 35 watts