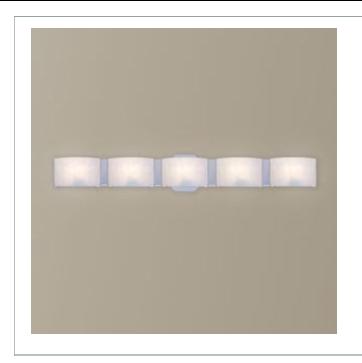

33 West Beaver Creek Road Richmond Hill Ontario Canada L4B 1L8

**8**00.660.5391

**800.660.5390** 

↑ info@eurofase.com

www.eurofase.com

The perfect vanity accent, the Dakota line is a masterfully crafted design. A tranquil frosted glass is held in place gently with slim chrome clips. A triangulated backdropraises the shade slightly to allow light to spill serenely into any setting.

## **DAKOTA**, 5-LIGHT BATHBAR

## **Product Specifications**

Collection: Illuminations
Model No.: BR-5DAK
Height: 4.75"
Extension: 2.75"
Length: 33.5"
Est. Shipping Weight: 6.886 lbs
No. of Bulbs: 5 Inc.

No. of Bulbs: 5 Inc.

Bulb Wattage: 35 watts