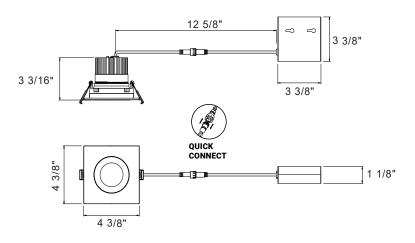

### **DIMENSIONS**

- Cut hole: ø3 3/4".
- Fixture: ø4 3/8" x 3 1/4"H.

#### BEAM WATTS LUMENS KELVIN DIMMABLE CRI **ADJUSTABLE** ANGLE TRIAC/ELV 38° 30° ø3 3/4' 12W Up to 848 **CCT Selectable** 90+

PRODUCT DIMENSIONS