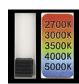

2700K . 3000K . 3500K . 4000K . 5000K

### LIGHT MODULE

- 1 x 12W Integrated LED COB.
- Lumen maintenance 70% 50,000 hrs.
- CRI: 90+
- Beam angle: 38 degree.
- Kelvin (CCT): 27K | 30K | 35K | 40K
- Delivered Lumen: 705 lm |747 lm |812 lm |848 lm |847lm