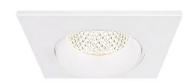

# **45370 SQUARE REGRESSED GIMBAL**

The Midway collection is a family of integrated led recessed lights available in sizes ranging from 2"-6". With their durable die cast aluminum bodies and built on CCT color selecting switch Midway family fixtures are aesthetically appealing, functional and extremely versatile. Their IC rated shallow bodies allow them to be used in most residential and commercial installations with or without insulation in the ceiling. Midway fixtures are available in white or black finish and come standard with a reliable phase dimming power supply.

#### LIGHT HOUSING

- IC Airtight Cast aluminum body.
- Remodel application. C/W spring loaded clips.
- Mates to driver box with quick connector.
- Max Ceiling thickness 5/8".
- Approved for damp location.

### **DIMENSIONS**

- Cut hole: ø3 3/4".
- Fixture: ø4 3/8" x 3 1/4"H.