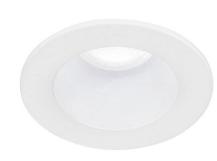

# 45361 HIGH OUTPUT ROUND FIXED DOWNLIGHT

The Midway collection is a family of integrated led recessed lights available in sizes ranging from 2"-6". With their durable die cast aluminum bodies and built on CCT color selecting switch Midway family fixtures are aesthetically appealing, functional and extremely versatile. Their IC rated shallow bodies allow them to be used in most residential and commercial installations with or without insulation in the ceiling. Midway fixtures are available in white or black finish and come standard with a reliable phase dimming power supply.

#### DIMENSIONS

- Cut hole: ø2 7/8".
- Fixture: ø3 1/8" x 5"H.

#### **ORDERING GUIDE**

| MODEL                  | FINISH         |   |  |
|------------------------|----------------|---|--|
| 45361-029<br>45361-012 | Black<br>White | _ |  |