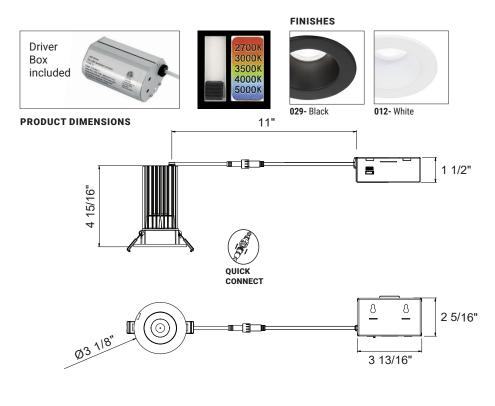

### LIGHT HOUSING

- IC Airtight Cast aluminum body.
- Remodel application. C/W spring loaded clips.
- $\bullet \ \text{Mates to driver box with quick connector.} \\$
- Max Ceiling thickness 5/8".
- Approved for wet location.

#### DIMENSIONS

- Cut hole: ø2 7/8".
- Fixture: ø3 1/8" x 5"H.

#### **ELECTRICAL**

- 120 V Input class 2 constant current dimmable driver enclosed in junction box.
- TRIAC and ELV dimming.
- Min operating temperature (-4°F~104°F)( -20°C~-40°C).

#### LIGHT MODULE

- 1 x 15W Integrated LED COB.
- · Lumen maintenance 70% 50,000 hrs.
- CRI: 90+
- · Beam angle: 38 degree.
- Kelvin (CCT): 27K |30K
- Delivered Lumen: 887 lm |942 lm |1040 lm |1077lm |1048 lm

#### **ORDERING GUIDE**

| MODEL                  | FINISH         |   |  |
|------------------------|----------------|---|--|
| 45361-029<br>45361-012 | Black<br>White | _ |  |