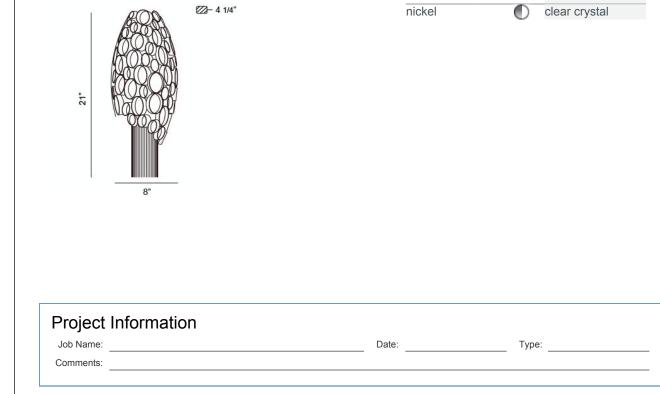

## **Product Specifications**

| Collection:           | Illuminations |
|-----------------------|---------------|
| Model No.:            | 20410         |
| Height:               | 21"           |
| Extension:            | 4.25"         |
| Length:               | 8"            |
| Est. Shipping Weight: | 5.324 lbs     |
| No. of Bulbs:         | 2 Inc.        |
| Bulb Wattage:         | 60 watts      |
| Bulb Type:            | G9 🗊 🗁        |
| Bulb Base:            | G9            |
| Bulb Voltage:         | 120 volts     |
|                       |               |

## **Options Available**

| ITEM CODE | FINISH | SH   |
|-----------|--------|------|
| 20410-018 | nickel | clea |

ADE ar crystal

## Colour / Shades Available

FINISH

SHADE

**JMINATIONS**