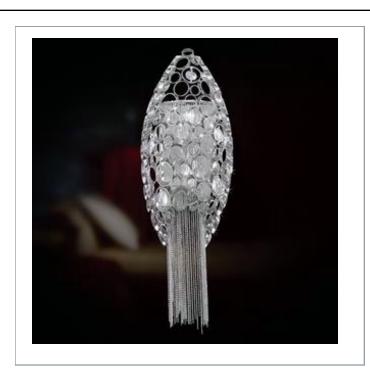

## **CAMEO**, 2-LIGHT WALL SCONCE

## **Product Specifications**

| Collection:           | Illuminations |
|-----------------------|---------------|
| Model No.:            | 20410         |
| Height:               | 21"           |
| Extension:            | 4.25"         |
| Length:               | 8"            |
| Est. Shipping Weight: | 5.324 lbs     |
| No. of Bulbs:         | 2 Inc.        |
| Bulb Wattage:         | 60 watts      |
| Bulb Type:            | G9 🗊 🗁        |
| Bulb Base:            | G9            |
| Bulb Voltage:         | 120 volts     |
|                       |               |

## **Options Available**

| ITEM CODE | FINISH | SH   |
|-----------|--------|------|
| 20410-018 | nickel | clea |

ADE ar crystal