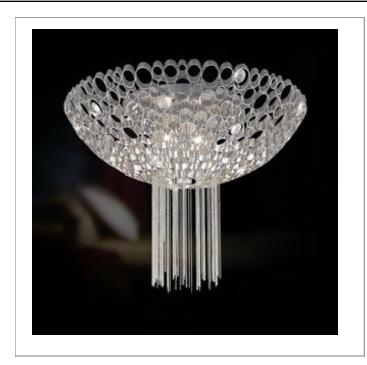

## CAMEO, 3-LIGHT FLUSHMOUNT

## **Product Specifications**

Collection: Illuminations Model No.: 20404 Height: 7" Diameter: 17.75" Est. Shipping Weight: No. of Bulbs: 8.58 lbs 3 Inc. Bulb Wattage: 60 watts Bulb Type: G9 🗊 Bulb Base: G9 Bulb Voltage: 120 volts

## **Options Available**

| ITEM CODE | FINISH | SHADE         |
|-----------|--------|---------------|
| 20404-017 | nickel | clear crystal |

## Colour / Shades Available

| FINISH |   | SHADE         |
|--------|---|---------------|
| nickel | 0 | clear crystal |

| Project Information |  |       |       |  |  |  |
|---------------------|--|-------|-------|--|--|--|
| Job Name:           |  | Date: | Туре: |  |  |  |
| Comments:           |  |       |       |  |  |  |
|                     |  |       |       |  |  |  |