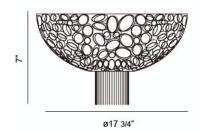

## **Product Specifications**

Collection: Illuminations Model No.: 20404 Height: 7" Diameter: 17.75" Est. Shipping Weight: No. of Bulbs: 8.58 lbs 3 Inc. Bulb Wattage: 60 watts Bulb Type: G9 🗊 Bulb Base: G9 Bulb Voltage: 120 volts