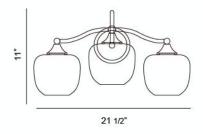

## **Product Specifications**

Collection: Illuminations
Model No.: 20383
Height: 11"
Extension: 7.5"
Width: 21.5"
Est. Shipping Weight: 6.116 lbs
No. of Bulbs: 3

Bulb Wattage: 60 watts
Bulb Type: A19 ←
Bulb Base: E26
Bulb Voltage: 120 volts