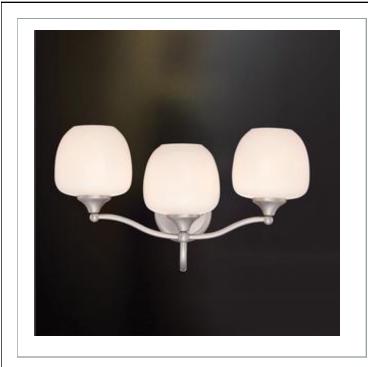

# PALOMA, 3-LIGHT BATHBAR

## **Options Available**

| ITEM CODE | FINISH               | SHADE               |
|-----------|----------------------|---------------------|
| 20383-039 | chrome               | opal white<br>glass |
| 20383-022 | satin nickel         | opal white<br>glass |
| 20383-015 | oil rubbed<br>bronze | opal white<br>glass |

#### Colour / Shades Available

| FINISH            | SHADE            |
|-------------------|------------------|
| chrome            | opal white glass |
| satin nickel      | opal white glass |
| oil rubbed bronze | opal white glass |