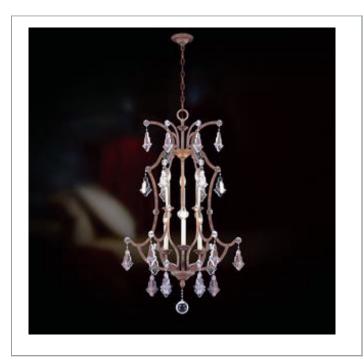

## **COLETTE**, 6-LIGHT LANTERN

## **Product Specifications**

Model No.: 20310

Height: 40" Chain / Cord Length: 72"

> Width: 22"

Diameter: 22"
Est. Shipping Weight: 0.022 lbs

No. of Bulbs: 6

Bulb Wattage: 60 watts Bulb Type: B10 Bulb Base: E12 Bulb Voltage: 120 volts