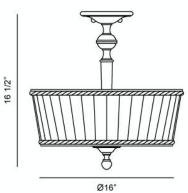

## **Product Specifications**

Model No.: 20300
Height: 16.5"
Width: 16"
Diameter: 16"
Est. Shipping Weight: 0.022 lbs
No. of Bulbs: 3
Bulb Wattage: 60 watts
Bulb Type: A19 ✓

Bulb Base: E26 Bulb Voltage: 120 volts