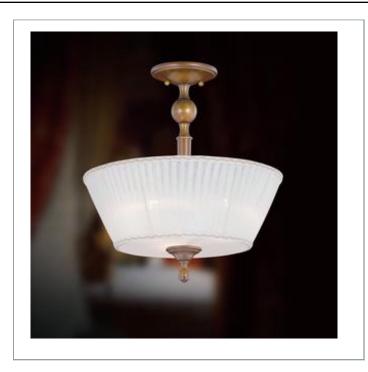

## LOCKSLEY, 3-LIGHT SEMI FLUSHMOUNT

## **Options Available**

| ITEM CODE | FINISH         | SHADE                 |
|-----------|----------------|-----------------------|
| 20300-012 | antique bronze | white pleated chiffon |

## Colour / Shades Available

| FINISH         | SHADE                 |
|----------------|-----------------------|
| antique bronze | white pleated chiffon |

| Project Information |  |       |       |  |  |
|---------------------|--|-------|-------|--|--|
| Job Name:           |  | Date: | Туре: |  |  |
| Comments:           |  |       |       |  |  |
|                     |  |       |       |  |  |