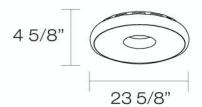

## **Product Specifications**

Collection: Illuminations Model No.: 19580 Height: 4.63" Diameter: 23.62" Est. Shipping Weight: No. of Bulbs: 11.979 lbs 1 Inc. Bulb Wattage: 65 watts Bulb Type: T5 → Bulb Base: 2GX13 Bulb Voltage: 120 volts