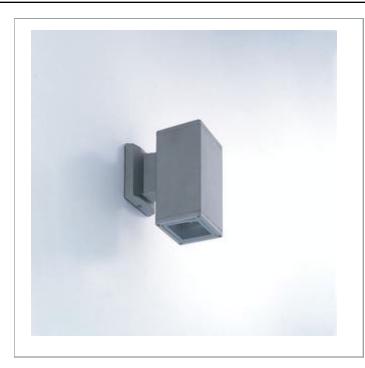

33 West Beaver Creek Road Richmond Hill Ontario Canada L4B 1L8

**8** 800.660.5391

**800.660.5390** 

↑ info@eurofase.com

www.eurofase.com

Square wall light for down-lighting. Exterior grade. Cast aluminum construction with powder coat paint. Clear glass lens, unit is completely enclosed.

## DOWNLIGHT, 1-LIGHT PAR30 SQUARE EXTERIOR WALL SCONCE

## **Product Specifications**

Collection: Illuminations
Model No.: 19208
Height: 7.25"
Width: 4.62"

Length: 7.88"
Est. Shipping Weight: 4.95 lbs
No. of Bulbs: 1

Bulb Wattage: 75 watts
Bulb Type: PAR30 ←
Bulb Base: E26
Bulb Voltage: 120 volts