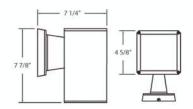

## **Product Specifications**

Collection: Illuminations
Model No.: 19208
Height: 7.25"
Width: 4.62"

Length: 7.88"
Est. Shipping Weight: 4.95 lbs
No. of Bulbs: 1

Bulb Wattage: 75 watts
Bulb Type: PAR30 ←
Bulb Base: E26
Bulb Voltage: 120 volts