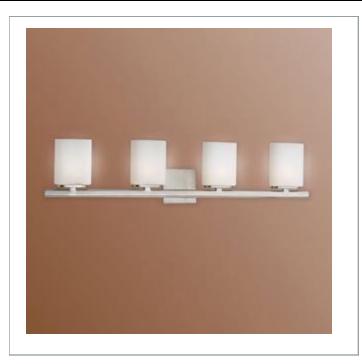

33 West Beaver Creek Road Richmond Hill Ontario Canada L4B 1L8

**8** 800.660.5391

**800.660.5390** 

↑ info@eurofase.com

www.eurofase.com

The perfect vanity design - Eurofase's Dolante series is both timeless and modern. Ostentatiously crisp white shades rise from a sparkling chrome bar in an effortless statement of both class and gentility.

# **DOLANTE**, 4-LIGHT BATHBAR

#### **Product Specifications**

Collection: Illuminations
Model No.: 19420
Height: 8"
Extension: 3.5"

xtension: 3.5" Length: 35" g Weight: 8.184 lbs

Est. Shipping Weight: 8.184 lbs
No. of Bulbs: 4 Inc.
Bulb Wattage: 40 watts
Bulb Type: G9
Bulb Base: G9
Bulb Voltage: 120 volts

### **Options Available**

| ITEM CODE | FINISH | SHADE |  |
|-----------|--------|-------|--|
| 19420-011 | chrome | opal  |  |