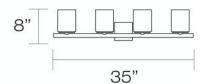

#### **Product Specifications**

Collection: Illuminations
Model No.: 19420
Height: 8"
Extension: 3.5"

xtension: 3.5" Length: 35" g Weight: 8.184 lbs

Est. Shipping Weight: 8.184 lbs
No. of Bulbs: 4 Inc.
Bulb Wattage: 40 watts
Bulb Type: G9
Bulb Base: G9
Bulb Voltage: 120 volts