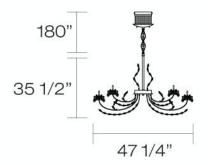

## **Product Specifications**

Collection: Illuminations Model No.: 19395 Height: 35.5" Chain / Cord Length: 180" Diameter: 47.25" Est. Shipping Weight: 94.798 lbs No. of Bulbs: 24 Inc. Bulb Wattage: 20 watts Bulb Type: Bulb Base: JC = G4 Bulb Voltage: 12 volts