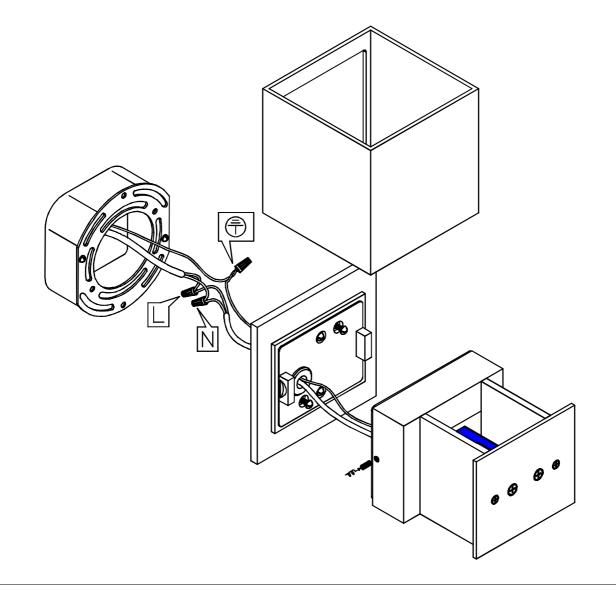

## Model E41308-BZ

- **1. Turn breaker off for circuit on outlet , where fixture is to be installed.**
- 2. Remove mounting bracket from fixture and install it to electrical box.
- 3. Wire fixture to wires in outlet box. Green wire is for Ground.
- 4.Install fixture to back-plate and tighten worm screws so that fixture meets the wall.

## Model E41308-SA

- **1. Turn breaker off for circuit on outlet , where fixture is to be installed.**
- 2. Remove mounting bracket from fixture and install it to electrical box.
- 3. Wire fixture to wires in outlet box. Green wire is for Ground.
- 4.Install fixture to back-plate and tighten worm screws so that fixture meets the wall.