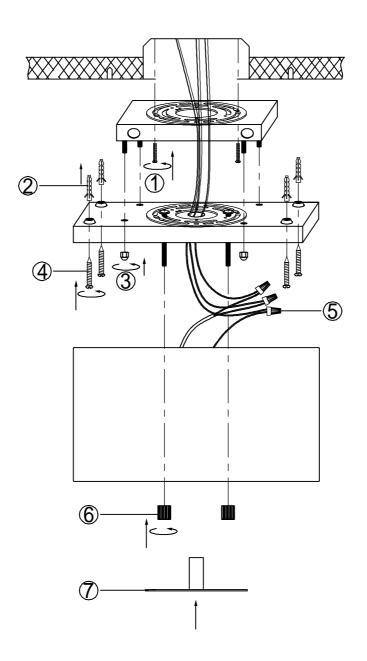

## Installation Instructions Model E21360-61BK

- 1. Turn breaker off for circuit on outlet where fixture is to be installed.
- 2. Install mounting bracket to electrical box.
- 3. Wire fixture to wires in outlet box. Green wire is for Ground.
- 4. Install fixture to bracket and tighten 2 nuts so that fixture meets the ceiling.
- 5. If additional fixtures are to be installed then mount in desired pattern and run cord from additional through knockout provided to main fixture on outlet.
- 6. Wire all fixtures together. Maximum 8 fixtures on one circuit.