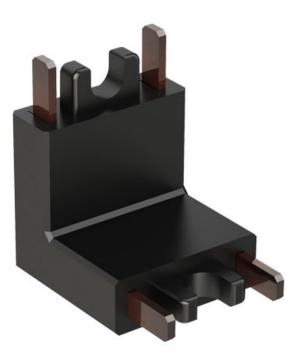

## **PRODUCT DESCRIPTION**

The next generation of track lighting is here with the ultra-slim Continuum series from ET2. Field adjustable track lengths can be extended, connected, or cut to fit the space they are installed. On them, a variety of low voltage light sources can be quickly snapped into place adding and directing light exactly where desired. Various power feed options are available including recessed, on-track, or integrated dimmable driver and switch. Available in Matte Black or Matte White, the track lengths can even be painted to match the exact paint color of the surfaces they are installed. This adaptable track system makes it simple to design the lighting in your space according to your vision and is only limited to your imagination.

**MEASUREMENTS** 

DIMENSION HANGING WEIGHT : 0.25 lb LAMPING BULB : W, OW Total ÷

: 1" L x 1" W x 0.25" H

DIMMABLE

Contemporary

Lighting™

**FINISHES OPTION** 

Always consult a qualified electrician before installing any lighting product.