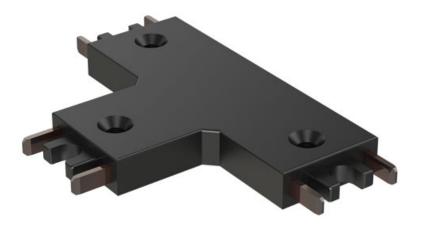

#### PRODUCT DESCRIPTION

The next generation of track lighting is here with the ultra-slim Continuum series from ET2. Field adjustable track lengths can be extended, connected, or cut to fit the space they are installed. On them, a variety of low voltage light sources can be quickly snapped into place adding and directing light exactly where desired. Various power feed options are available including recessed, on-track, or integrated dimmable driver and switch. Available in Matte Black or Matte White, the track lengths can even be painted to match the exact paint color of the surfaces they are installed. This adaptable track system makes it simple to design the lighting in your space according to your vision and is only limited to your imagination.

## **MEASUREMENTS**

DIMENSION : 1" L x 1" W x 0.25" H

HANGING WEIGHT : 0.25 lb

LAMPING

BULB : W, OW Total

DIMMABLE