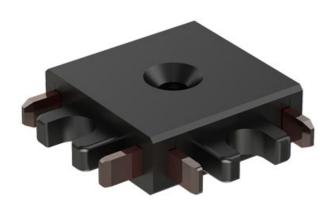

#### PRODUCT DESCRIPTION

The next generation of track lighting is here with the ultra-slim Continuum series from ET2. Field adjustable track lengths can be extended, connected, or cut to fit the space they are installed. On them, a variety of low voltage light sources can be quickly snapped into place adding and directing light exactly where desired. Various power feed options are available including recessed, on-track, or integrated dimmable driver and switch. Available in Matte Black or Matte White, the track lengths can even be painted to match the exact paint color of the surfaces they are installed. This adaptable track system makes it simple to design the lighting in your space according to your vision and is only limited to your imagination.

#### **MEASUREMENTS**

DIMENSION : 1" L x 1" W x 0.25" H

HANGING WEIGHT : 0.25 lb