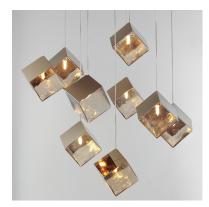

## PRODUCT DESCRIPTION

Like melting ice, these oversized cube pendants support cast glass shades from highly polished stainless steel frames. Select from two finish combinations: a Clear glass shade and Polished Chrome frame or soften the look with warm Amber glass and a polished French Gold frame. Available in a variety of configurations, these pendants will make your space cool.