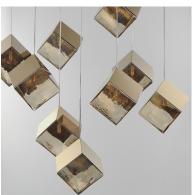

## PRODUCT DESCRIPTION

Like melting ice, these oversized cube pendants support cast glass shades from highly polished stainless steel frames. Select from two finish combinations: a Clear glass shade and Polished Chrome frame or soften the look with warm Amber glass and a polished French Gold frame. Available in a variety of configurations, these pendants will make your space cool.

## **GLASS**

Murano-style Amber 26