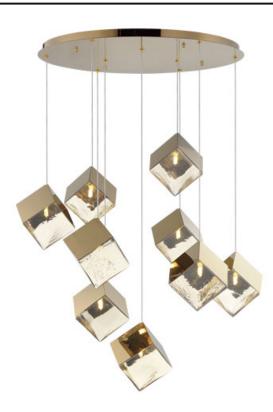

## PRODUCT DESCRIPTION

Like melting ice, these oversized cube pendants support cast glass shades from highly polished stainless steel frames. Select from two finish combinations: a Clear glass shade and Polished Chrome frame or soften the look with warm Amber glass and a polished French Gold frame. Available in a variety of configurations, these pendants will make your space cool.

## **MEASUREMENTS**

DIMENSION : 33.5" L x 33.5" W x 8.75" H

MAX OAH : 128" OAH

CANOPY : 27.5" W x 1.25" H x 27.5" L

HANGING WEIGHT : 39.75 lb