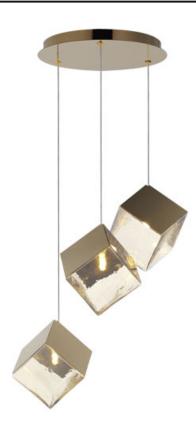

## PRODUCT DESCRIPTION

Like melting ice, these oversized cube pendants support cast glass shades from highly polished stainless steel frames. Select from two finish combinations: a Clear glass shade and Polished Chrome frame or soften the look with warm Amber glass and a polished French Gold frame. Available in a variety of configurations, these pendants will make your space cool.

## **MEASUREMENTS**

DIMENSION : 18.5" L x 18.5" W x 8.75" H

MAX OAH : 128" OAH

CANOPY : 12.5" W x 1.25" H x 12.5" L

HANGING WEIGHT : 11.5 lb

## LAMPING

INPUT VOLTAGE : 120V

LUMENS : 900 Rated (630 Del.) **BULB** :  $3 \times 4W$  LED G9 , 12W Total

**BULB INCLUDED** : (Included)

DIMMABLE : Y CRI : 80 CRI COLOR\_TEMP : 3000K