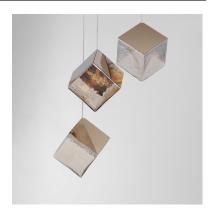

## PRODUCT DESCRIPTION

Like melting ice, these oversized cube pendants support cast glass shades from highly polished stainless steel frames. Select from two finish combinations: a Clear glass shade and Polished Chrome frame or soften the look with warm Amber glass and a polished French Gold frame. Available in a variety of configurations, these pendants will make your space cool.

# **GLASS**

Murano-style Amber 26