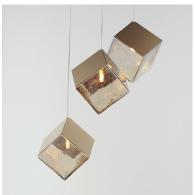

## PRODUCT DESCRIPTION

Like melting ice, these oversized cube pendants support cast glass shades from highly polished stainless steel frames. Select from two finish combinations: a Clear glass shade and Polished Chrome frame or soften the look with warm Amber glass and a polished French Gold frame. Available in a variety of configurations, these pendants will make your space cool.

## **MEASUREMENTS**

DIMENSION : 18.5" L x 18.5" W x 8.75" H

MAX OAH : 128" OAH

CANOPY : 12.5" W x 1.25" H x 12.5" L

HANGING WEIGHT : 11.5 lb

## LAMPING

INPUT VOLTAGE : 120V

LUMENS : 900 Rated (630 Del.) **BULB** :  $3 \times 4W$  LED G9 , 12W Total

**BULB INCLUDED** : (Included)

DIMMABLE : Y CRI : 80 CRI COLOR\_TEMP : 3000K