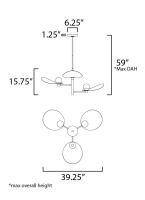

## **MEASUREMENTS**

Contemporary

Lighting™

| DIMENSION                        | : 39.25" L x 39.25" W x 15.75" H        |
|----------------------------------|-----------------------------------------|
| MAX OAH                          | : 59" OAH                               |
| CANOPY                           | : 6.25" W x 1.25" H x 6.25" L           |
| HANGING WEIGHT                   | : 8.14 lb                               |
| LAMPING                          |                                         |
| INPUT VOLTAGE                    | : 120V                                  |
| LUMENS                           | : 1,800 Rated (1,000 Del.)              |
| BULB                             | : 3 x 6W LED PCB Integrated , 18W Total |
| BULB INCLUDED                    | : (Integrated)                          |
| DIMMABLE                         | : Triac or ELV                          |
| CRI                              | : 90 CRI                                |
| COLOR_TEMP                       | : 3000K                                 |
| LIGHTING_DIRECTION : Directional |                                         |