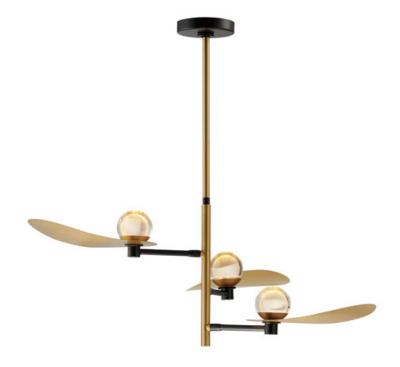

#### **PRODUCT DESCRIPTION**

An artistic and flexible design concept, crystal orbs are illuminated behind curved Naturally Aged Brass shades. The oversized panes are mounted to LED light housings that can rotate to provide either ambient indirect lighting that is directed upwards at the crystal for a glowing effect, or these LEDs can be rotated to shine downward for ample lighting. The two-arm wall sconce has a longer extension in the arm with individual light switches on the backplate to be used for directed task lighting great for bedside applications or creating a space within a room that will serve as task lighting.

### FINISHES OPTION

Black / Natural Aged Brass

MATERIAL Steel, Aluminum, Crystal