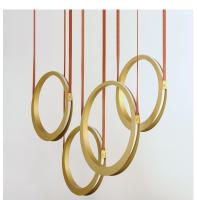

#### PRODUCT DESCRIPTION

Tapered Antique Brass rings suspend from leather straps in this playful design. Within these rings, concealed LED light sources provide indirect light. This light casts light on neighboring rings while simultaneously illuminating the area above and below the fixture. Suitable for both modern and transitional settings.

## **MEASUREMENTS**

**DIMENSION** : 44.5" L x 9" W x 19.75" H

MAX OAH : 83" OAH

: 9" W x 1.5" H x 44.5" L CANOPY

HANGING WEIGHT : 32.6 lb

# **LAMPING**

INPUT VOLTAGE : 120V

: 3,250 Rated (2,440 Del.) LUMENS

BULB : 4 x 82W LED PCB Integrated, 82W Total

BULB INCLUDED : (Integrated) : ELV or Triac DIMMABLE CRI : 90 CRI COLOR\_TEMP : 3000K