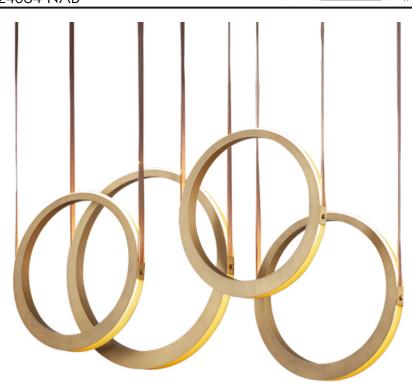

#### PRODUCT DESCRIPTION

Tapered Antique Brass rings suspend from leather straps in this playful design. Within these rings, concealed LED light sources provide indirect light. This light casts light on neighboring rings while simultaneously illuminating the area above and below the fixture. Suitable for both modern and transitional settings.

## **MEASUREMENTS**

**DIMENSION** : 44.5" L x 9" W x 19.75" H

MAX OAH : 83" OAH

: 9" W x 1.5" H x 44.5" L CANOPY

HANGING WEIGHT : 32.6 lb

# **LAMPING**

INPUT VOLTAGE : 120V

: 3,250 Rated (2,440 Del.) LUMENS

BULB : 4 x 82W LED PCB Integrated, 82W Total

BULB INCLUDED : (Integrated) : ELV or Triac DIMMABLE CRI : 90 CRI COLOR\_TEMP : 3000K