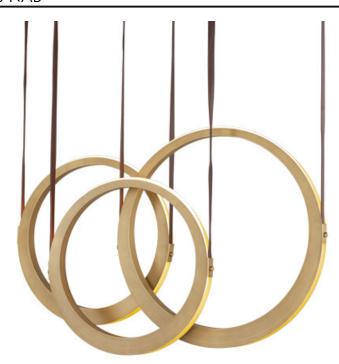

#### PRODUCT DESCRIPTION

Tapered Antique Brass rings suspend from leather straps in this playful design. Within these rings, concealed LED light sources provide indirect light. This light casts light on neighboring rings while simultaneously illuminating the area above and below the fixture. Suitable for both modern and transitional settings.