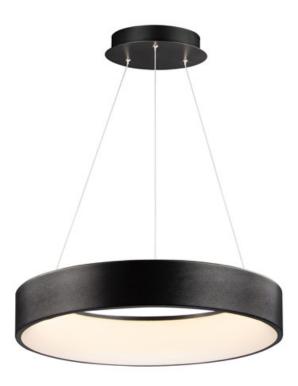

### PRODUCT DESCRIPTION

Rings finished in Brushed Black are fitted with a specially formed acrylic diffuser that evenly diffuses advanced LED light engines. The lighting is connected by WiZ with functions that include changing colors and brightness and programming various routines via the WiZ app or compatible smart home devices. To unlock all these incredible features, download the WiZ app or pair with smart home devices such as Amazon Echo or Google Assistant.