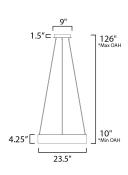

\*max overall height

### **MEASUREMENTS**

DIMENSION : 23.5" W x 4.25" H x 23.5" Ext

MAX OAH : 126" OAH CANOPY : 9" W x 1.5" H HANGING WEIGHT : 9.3 lb

LAMPING

INPUT VOLTAGE : 120-277V

**LUMENS** : 3,500 Rated (2,800 Del.)

: 1 x 50W LED PCB Integrated , 50W Total BULB