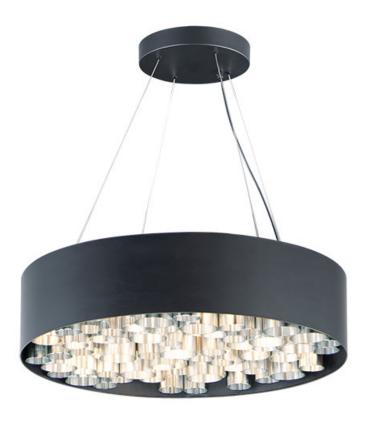

## PRODUCT DESCRIPTION

Drums of Black conceal various size Brushed Aluminum tubes which are specially treated to create visual stimulation as the LED light passes through. This exclusive design produces incredible light without glare which adds to the glamor of this unique design.

#### **FINISHES OPTION**

Black / Brushed Aluminum