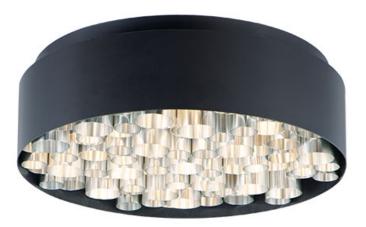

## PRODUCT DESCRIPTION

Drums of Black conceal various size Brushed Aluminum tubes which are specially treated to create visual stimulation as the LED light passes through. This exclusive design produces incredible light without glare which adds to the glamor of this unique design.