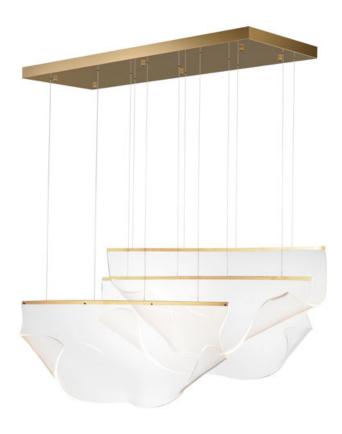

## **PRODUCT DESCRIPTION**

An airy arrangement of abstract forms, the Rinkle pendants feature sheets of transparent acrylic shaped by hand. The light guided acrylic captures the glow of energy efficient LEDs recessed within strips of shining stainless steel, obscuring the source of illumination. Delicately suspended by a series of thin wires, the pendants appear to be floating in an adjustable configuration of weightless light sculpture. Available in Polished Chrome, French Gold, and Brushed Gunmetal, its unique design adds a showstopping element to interior spaces.