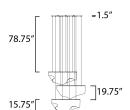

## **MEASUREMENTS**

DIMENSION : 50.5" L x 15" W x 15.75" H

MAX OAH : 135.5" OAH

CANOPY : 14.25" W x 1.5" H x 43" L

HANGING WEIGHT : 39.6 lb

**LAMPING** 

INPUT VOLTAGE : 120-277V

LUMENS : 2,760 Rated (1,750 Del.)