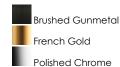

es the glow of energy efficient LEDs recessed within strips of shining stainless steel, obscuring the source of illumination. Delicately suspended by a series of thin wires, the pendants appear to be floating in an adjustable configuration of weightless light sculpture. Available in Polished Chrome, French Gold, and Brushed Gunmetal, its unique design adds a showstopping element to interior spaces.



## **MEASUREMENTS**

DIMENSION : 50.5" L x 15" W x 15.75" H

MAX OAH : 135.5" OAH

CANOPY : 14.25" W x 1.5" H x 43" L

HANGING WEIGHT : 39.6 lb

**LAMPING** 

INPUT VOLTAGE : 120-277V

LUMENS : 2,760 Rated (1,750 Del.)

: 3 x 12W LED PCB Integrated, 36W Total **BULB** 

**BULB INCLUDED** : (Integrated)

DIMMABLE : Triac, ELV, 0-10V

CRI : 90 CRI COLOR\_TEMP : 3000K

#### **FINISHES OPTION**



# **GLASS**

Patterned Acrylic 133

## MATERIAL

Acrylic, Stainless Steel

#### **RATINGS**

cETLus Dry Location



#### **ADDITIONAL**

RATED LIFE 50000 Hours **OPERATING TEMPERATURE:** -20°C (-4°F), 40°C (104°F)

Always consult a qualified electrician before installing any lighting product.



WESTERN DISTRIBUTION CENTER (HEADQUARTER) 253 NORTH VINELAND AVE I CITY OF INDUSTRY, CA 91746

# **EASTERN DISTRIBUTION CENTER**