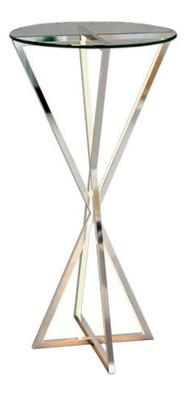

# PRODUCT DESCRIPTION

A new take on the tripod accent table, these LED illuminated tables remain a refined classic. Simple in their design, they lend themselves to a versatile pairing of home or hospitality decor.

# **MEASUREMENTS**

DIMENSION : 15.75" L x 15.75" W x 29.5" H

HANGING WEIGHT : 13.3 lb

#### **FINISHES OPTION**

Polished Chrome PC

# MATERIAL

Stainless Steel + Glass