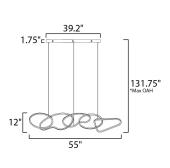

## **MEASUREMENTS**

DIMENSION : 16.5" L x 55" W x 12" H

MAX OAH : 131.75" OAH

CANOPY : 4.75" W x 1.75" H x 39.25" L

: 19.8 lb HANGING WEIGHT