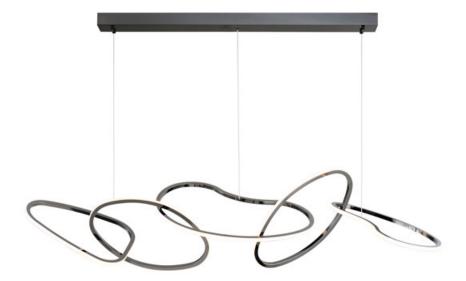

## **PRODUCT DESCRIPTION**

Abstract shapes of stainless steel are finished in Brushed Champagne or Black Chrome and intersect to create an intriguing sculpture of light. Unity provides both art and illumination for those searching for a unique lighting piece.