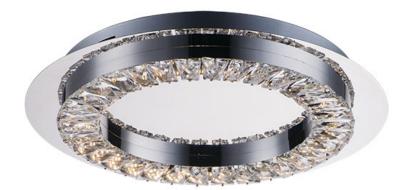

## PRODUCT DESCRIPTION

Rings of Beveled Crystals are mounted into a Polished Chrome band and suspended from cable as if they were floating in air. Multiple size rings mounted in descending order create a unique and brilliant light form which is sure to be the focal point of the room.

## **GLASS**

Crystal 20

## MATERIAL

Steel+Aluminum+Crystal