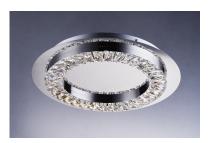

## PRODUCT DESCRIPTION

Rings of Beveled Crystals are mounted into a Polished Chrome band and suspended from cable as if they were floating in air. Multiple size rings mounted in descending order create a unique and brilliant light form which is sure to be the focal point of the room.

## **GLASS**

Crystal 20

## MATERIAL

Steel+Aluminum+Crystal