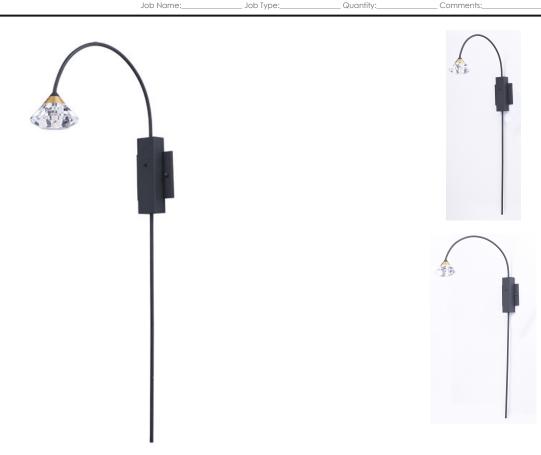

## **PRODUCT DESCRIPTION**

Gracefully sweeping arms are finished in a textured Black with a Metallic Gold cups that suspends a faceted Clear acrylic diamond. Adding interest to the fixture, intersecting arms create an art form sure to attract attention. A pin up wall sconce with an arm that pivots is perfectly suited for bedside lighting.

## **MEASUREMENTS**

DIMENSION MAX OAH HANGING WEIGHT

: 4.75" W x 39.5" H x 18.5" Ext : 4.75" W x 4.75" H

## LAMPING

Contemporary Lighting™

LUMENS : 330 Rated (210 Del.) BULB : 1 x 3W (INTEGRATED), 3W Total DIMMABLE : Dimmable CRI : 80+ CRI : 3000K COLOR\_TEMP

: 3.97 lb

CERTIFICATION

Clear Acrylic 75

FINISHES OPTION

Black / Metallic Gold BKMG

Steel + Aluminum + Acrylic

Damp Location Dimmable

GLASS

MATERIAL

ADDITIONAL INSTALL UP/DOWN: **OPERATING TEMPERATURE:** -20°C (-4°F), 40°C (104°F)

Always consult a qualified electrician before installing any lighting product.