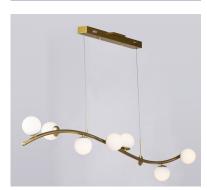

## PRODUCT DESCRIPTION

A gently curved, tapered rod finished in Metallic Gold is adorned with several Satin White glass balls and illuminated by integrated LED. The Rover collection is the interpretation of an organically formed brach with buds of white glass that is sure to add elegance to any room.

## **MEASUREMENTS**

DIMENSION MAX OAH HANGING WEIGHT : 62.75" L x 9.5" W x 15.5" H : 4.75" W x 4.75" H