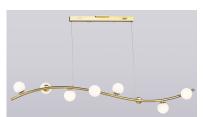

## PRODUCT DESCRIPTION

A gently curved, tapered rod finished in Metallic Gold is adorned with several Satin White glass balls and illuminated by integrated LED. The Rover collection is the interpretation of an organically formed brach with buds of white glass that is sure to add elegance to any room.

## **MEASUREMENTS**

DIMENSION MAX OAH HANGING WEIGHT : 62.75" L x 9.5" W x 15.5" H : 4.75" W x 4.75" H