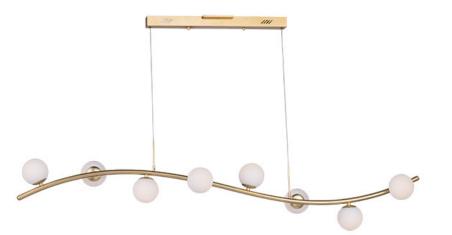

## PRODUCT DESCRIPTION

A gently curved, tapered rod finished in Metallic Gold is adorned with several Satin White glass balls and illuminated by integrated LED. The Rover collection is the interpretation of an organically formed brach with buds of white glass that is sure to add elegance to any room.

## **MEASUREMENTS**

DIMENSION MAX OAH HANGING WEIGHT : 62.75" L x 9.5" W x 15.5" H : 4.75" W x 4.75" H