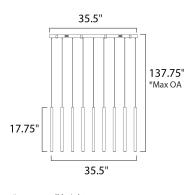

\*max overall height

MEASUREMENTS

DIMENSION MAX OAH HANGING WEIGHT

LAMPING

Contemporary Lighting™

| INPUT VOLTAGE | :120  |
|---------------|-------|
| LUMENS        | : 2,4 |
| BULB          | : 35  |
| DIMMABLE      | : Dim |
| CRI           | : 80+ |
| COLOR_TEMP    | : 300 |
|               |       |

: 35.5" L x 11.75" W x 17.75" H : 137.75" OAH x 19.25" OAH : 28.42 lb

E : 120V : 2,450 Rated : 35 x 1W (INTEGRATED), 35W Total : Dimmable : 80+ CRI : 3000K FINISHES OPTION

Black Chrome BC

...

MATERIAL Stainless Steel