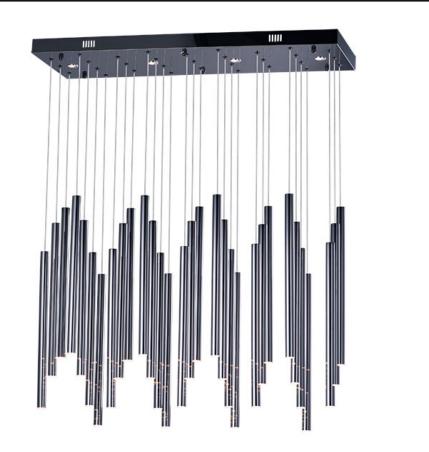

## **PRODUCT DESCRIPTION**

Elongated metal tubes in a variety of finishes from Rose Gold to Polished Chrome suspend from pans to create impressive sculptural statements. Each tube encase a replaceable integrated LED module while many of the ceiling pans house additional LED spots to highlight the beautiful high gloss finishes as well as additional down light.

: 35.5" L x 11.75" W x 17.75" H : 137.75" OAH x 19.25" OAH : 28.42 lb

E : 120V : 2,450 Rated : 35 x 1W (INTEGRATED), 35W Total : Dimmable : 80+ CRI : 3000K FINISHES OPTION

Black Chrome BC

...

MATERIAL Stainless Steel