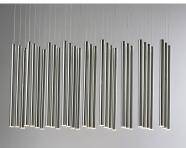

## **PRODUCT DESCRIPTION**

Elongated metal tubes in a variety of finishes from Rose Gold to Polished Chrome suspend from pans to create impressive sculptural statements. Each tube encase a replaceable integrated LED module while many of the ceiling pans house additional LED spots to highlight the beautiful high gloss finishes as well as additional down light.

: 35.5" L x 11.75" W x 17.75" H : 137.75" OAH x 19.25" OAH : 28.42 lb

E : 120V : 2,450 Rated : 35 x 1W (INTEGRATED), 35W Total : Dimmable : 80+ CRI : 3000K FINISHES OPTION

Black Chrome BC

...

MATERIAL Stainless Steel