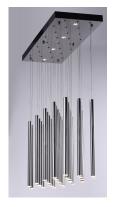

## **PRODUCT DESCRIPTION**

Elongated metal tubes in a variety of finishes from Rose Gold to Polished Chrome suspend from pans to create impressive sculptural statements. Each tube encase a replaceable integrated LED module while many of the ceiling pans house additional LED spots to highlight the beautiful high gloss finishes as well as additional down light.

: 35.5" L x 11.75" W x 17.75" H : 137.75" OAH x 19.25" OAH : 28.42 lb

E : 120V : 2,450 Rated : 35 x 1W (INTEGRATED), 35W Total : Dimmable : 80+ CRI : 3000K FINISHES OPTION

Black Chrome BC

...

MATERIAL Stainless Steel